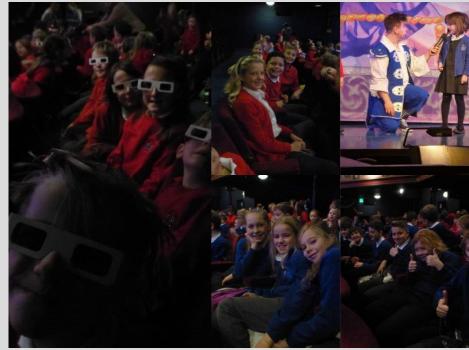

### Night at the movies!

Hollywood came to Wigley for one night only as we held our first Cinema night. Child returned to school armed with pillows, onesies and in some cases mermaid blankets

Both schools had a fab time at this year's Chesterfield Christmas Panto.

Don't we look fabulous in our 3d glasses!

As the Christmas holiday nears, I am aware that some of our children may be receiving gifts of gadgets that have web connectivity. With this in mind, I just want to make information about some of the more popular sites used