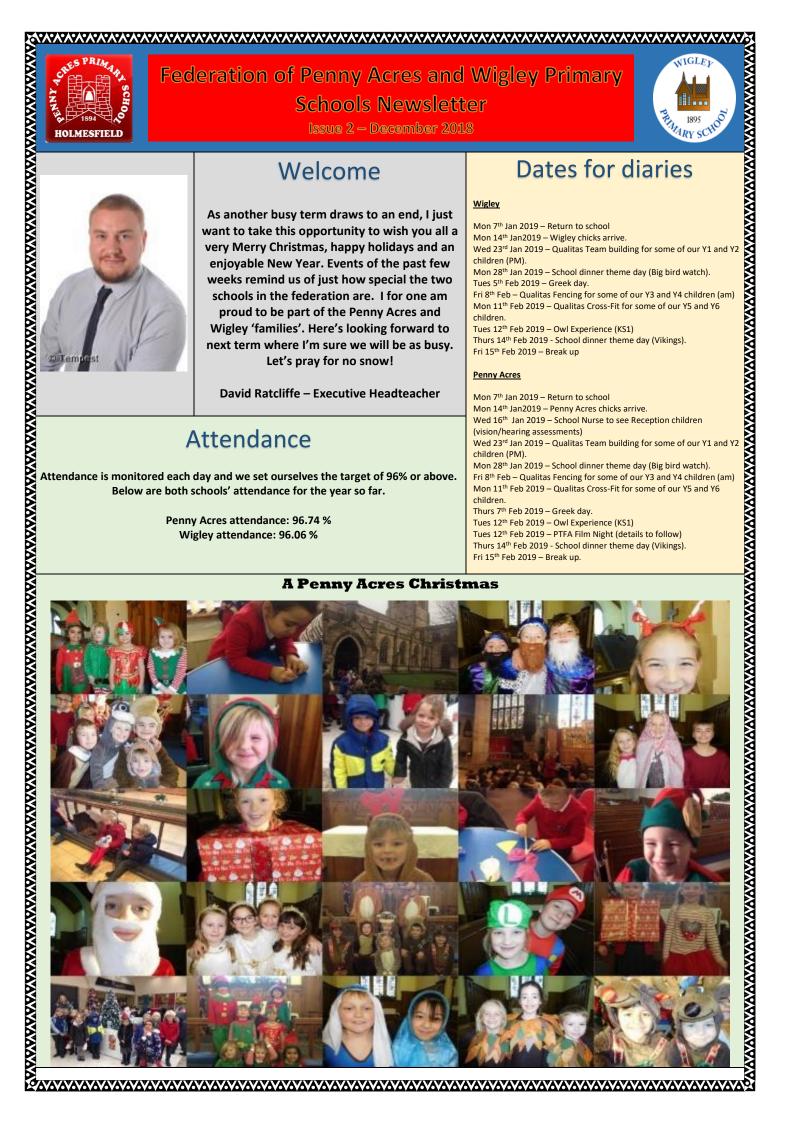

HALLAMEM

Years 2 to 6 discovered how to recycle, where our recycling goes and how it is tested and treated. It turns out that this process is far more complex than you would first imagine!

KS2 children have been busy making Christmas themed goodies as part of their enterprise work. Children preordered some items whilst the rest were sold at our Carol and Coffee event. My thanks to all involved, especially Miss Walton who organises this wonderful classroom iniative.