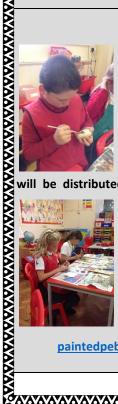

As part of their ongoing topic, our KS2 children have been busy painting

'endangered animals' onto rocks. These rocks are going to be sent home with the view that they will be distributed around our local

> area, highlighting plight

> > of

the some

world's animals face. Once found, we are hoping that the rocks will then be transported elsewhere for our message to continue to spread. We hope to track the movement of the rocks via email responses from where they are found.

that

the

paintedpebbles@pennyacres.derbyshire.sch.uk