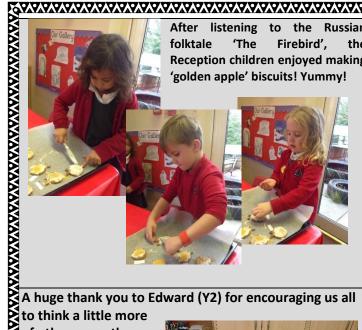

# $\sim$

Russian the Reception children enjoyed making

to think a little more

of others over the Christmas period. We've had a wonderful response to the 'Mission Christmas' initiative that Edward made us aware of and have