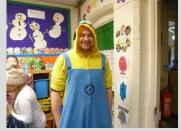

some fabulous toys/gifts to give to those less fortunate than ourselves. Thank you to all that have donated.

'His eyes are orange, his tongue is black, he has purple prickles all over his back!' Look out for the Gruffalo!