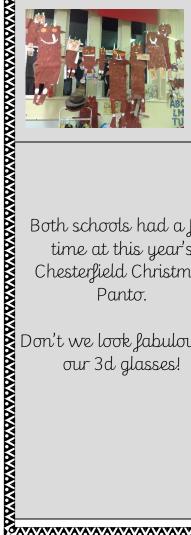

Both schools had a fab time at this year's Chesterfield Christmas Panto.

Don't we look fabulous in our 3d glasses!

As the Christmas holiday nears, I am aware that some of our children may be receiving gifts of gadgets that have web connectivity. With this in mind, I just want to make information about some of the more popular sites used