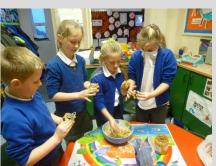

HALLAMEM

Years 2 to 6 discovered how to recycle, where our recycling goes and how it is tested and treated. It turns out that this process is far more complex than you would first imagine!

KS2 children have been busy making Christmas themed goodies as part of their enterprise work. Children preordered some items whilst the rest were sold at our Carol and Coffee event. My thanks to all involved, especially Miss Walton who organises this wonderful classroom iniative.