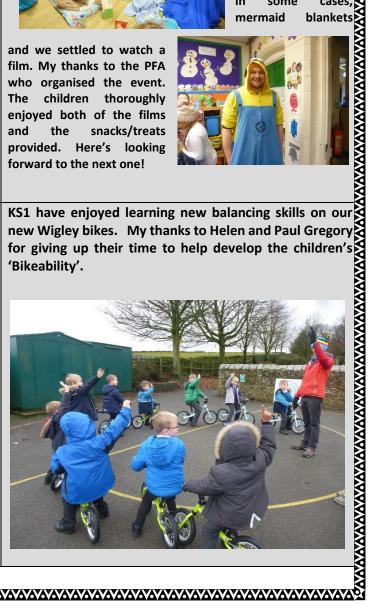

### Night at the movies!

Hollywood came to Wigley for one night only as we held our first Cinema night. Child returned to school armed with pillows, onesies and in some cases mermaid blankets