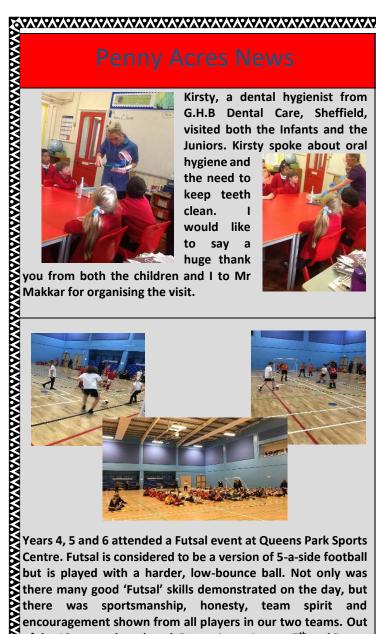

## KS2 rock painting

Acres B came 10<sup>th</sup>. Well done to all involved.

there was sportsmanship, honesty, team spirit and encouragement shown from all players in our two teams. Out of the 12 teams that played, Penny Acres A came 7<sup>th</sup> and Penny