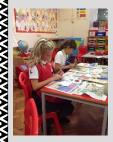

As part of their ongoing topic, our KS2 children have been busy painting

'endangered animals' onto rocks. These rocks are going to be sent home with the view that they will be distributed around our local

> area, highlighting plight

> > of

the some

world's animals face. Once found, we are hoping that the rocks will then be transported elsewhere for our message to continue to spread. We hope to track the movement of the rocks via email responses from where they are found.

that

the

paintedpebbles@pennyacres.derbyshire.sch.uk