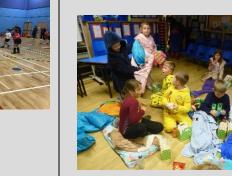

### Night at the movies!

Hollywood came to Wigley for one night only as we held our first Cinema night. Child returned to school armed with pillows, onesies and in some cases mermaid blankets