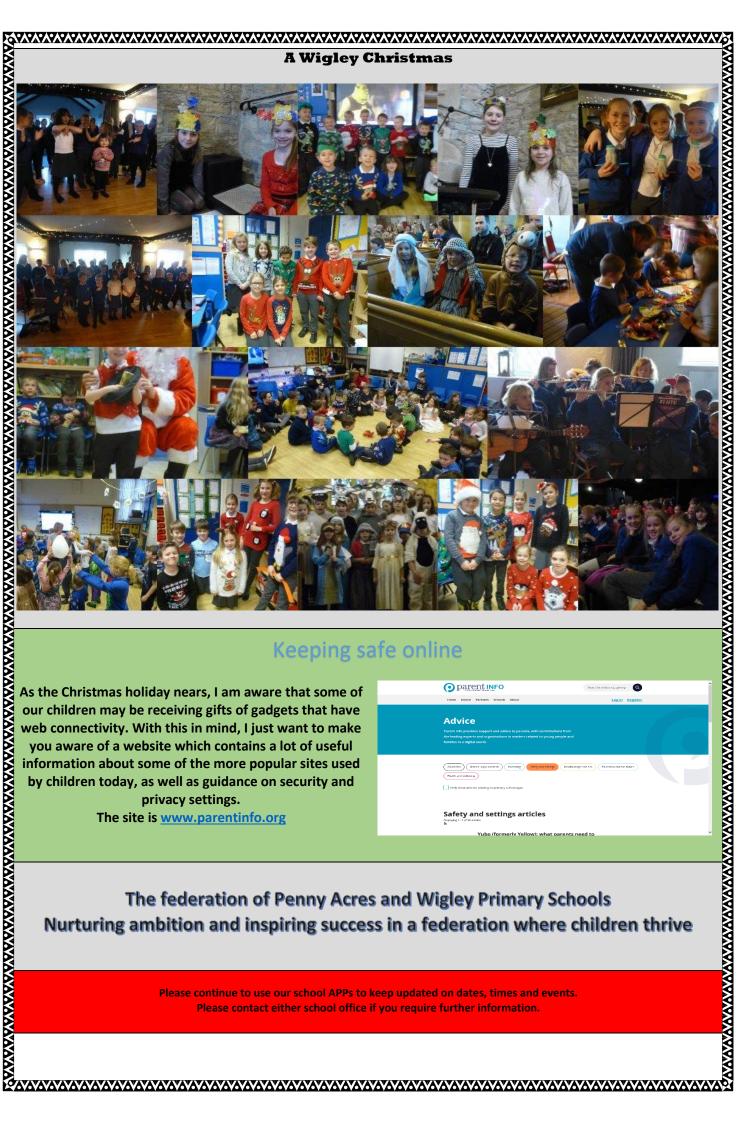

# $\sim$

Russian the Reception children enjoyed making

to think a little more

of others over the Christmas period. We've had a wonderful response to the 'Mission Christmas' initiative that Edward made us aware of and have

HALLAMEM

Years 2 to 6 discovered how to recycle, where our recycling goes and how it is tested and treated. It turns out that this process is far more complex than you would first imagine!

KS2 children have been busy making Christmas themed goodies as part of their enterprise work. Children preordered some items whilst the rest were sold at our Carol and Coffee event. My thanks to all involved, especially Miss Walton who organises this wonderful classroom iniative.

Both schools had a fab time at this year's Chesterfield Christmas Panto.

Don't we look fabulous in our 3d glasses!

As the Christmas holiday nears, I am aware that some of our children may be receiving gifts of gadgets that have web connectivity. With this in mind, I just want to make information about some of the more popular sites used