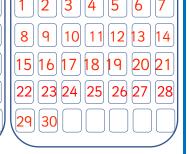

# **SEPTEMBER**

29 30 31

**OCTOBER** 

| 8 9 10 11 12 13 1   | 4  |
|---------------------|----|
| 15 16 17 18 19 20 2 | 21 |
| 22 23 24 25 26 27 2 | 28 |
| 2930                |    |
| <b>\</b>            |    |