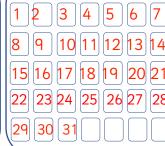

# **SEPTEMBER**

29 30 31

**OCTOBER** 

| 8 9 10 11 12 13 1   | 4  |
|---------------------|----|
| 15 16 17 18 19 20 2 | 21 |
| 22 23 24 25 26 27 2 | 28 |
| 2930                |    |
| <b>\</b>            |    |