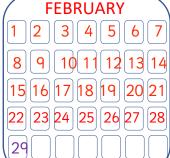

|           |          |          |          |
|                                                                      |           |          |          |          |
|                                                                      |           |          |          |          |

There are <u>60</u> minutes in an hour.

There are  $\frac{120}{120}$  minutes in two hours.

There are <u>60</u> seconds in a minute.

There are 365 days in a year.

There are 366 days in a leap year.

There are <u>24</u> hours in a day.

There are  $\underline{48}$  hours in two days

There are 120 seconds in two minutes.

There are 12 months in a year.

Leap years happen every \_\_\_\_4\_\_ years.



# Fill in the calendar to show how many days each month has.

# **JANUARY** 28 29 30 31





**MARCH** 











# **SEPTEMBER**



29 30 31

**OCTOBER** 

| 8 9 10 11 12 13 1   | 4  |
|---------------------|----|
| 15 16 17 18 19 20 2 | 21 |
| 22 23 24 25 26 27 2 | 28 |
| 2930                |    |
| <b>\</b>            |    |

**NOVEMBER** 

| Comp  | lete | the  | sentences   |
|-------|------|------|-------------|
| Contp |      | CILC | 30111011003 |

| There are  | minutes in three hours. | There are  | ho  |
|------------|-------------------------|------------|-----|
| 111C1C WIC | Intitutes at the reals. | TILLIE WIE | ונכ |

ours in two and a half day.

There are \_\_\_\_ minutes in two hours.

There are \_\_\_\_\_ hours in one week.

There are \_\_\_\_\_ seconds in 5 minutes.

There are \_\_\_\_\_ seconds in one hour.

There are \_\_\_\_\_ days in 3 years.

There a