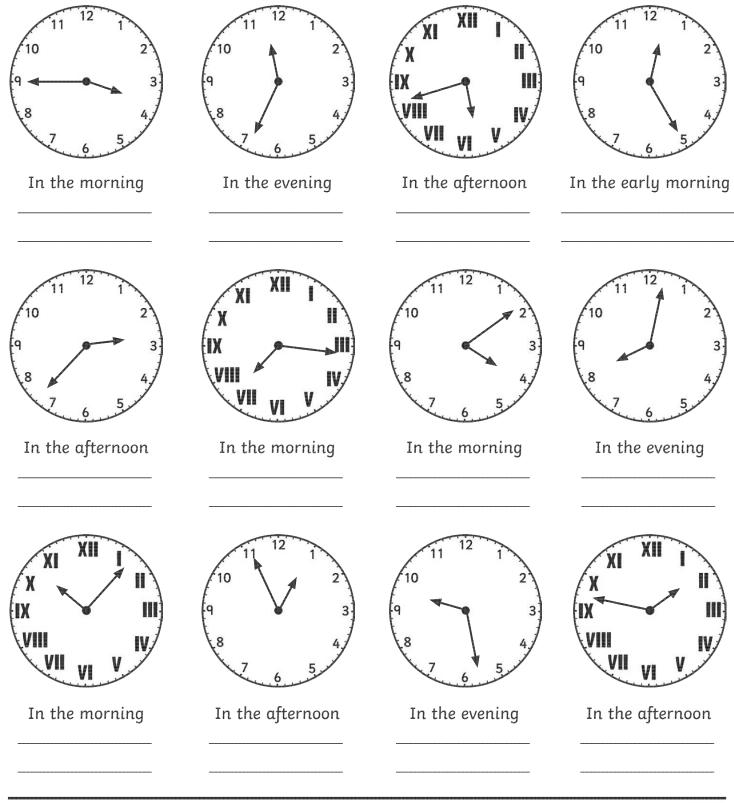

# Read, Write and Compare the Time: 12-Hour and 24-Hour

I can read and record time in both 12-hour and 24-hour formats. (ACMMG110)

Read the time on these analogue clocks. Write each time in 12-hour and 24-hour formats.