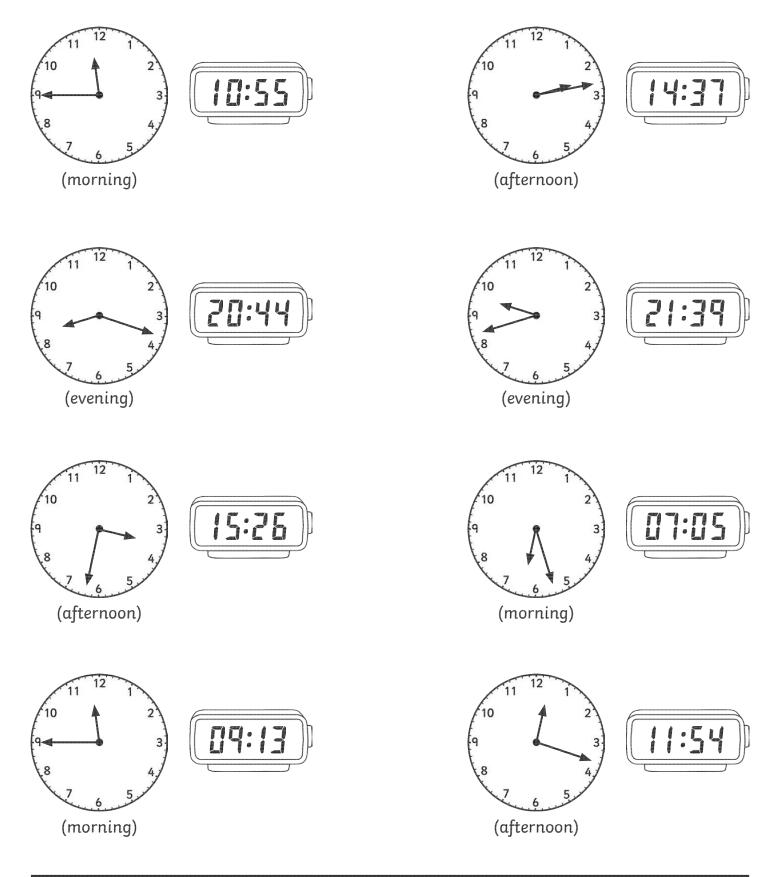

#### **Compare the Time:** Which Is Earlier?

For each pair of clocks, ring the earlier time.