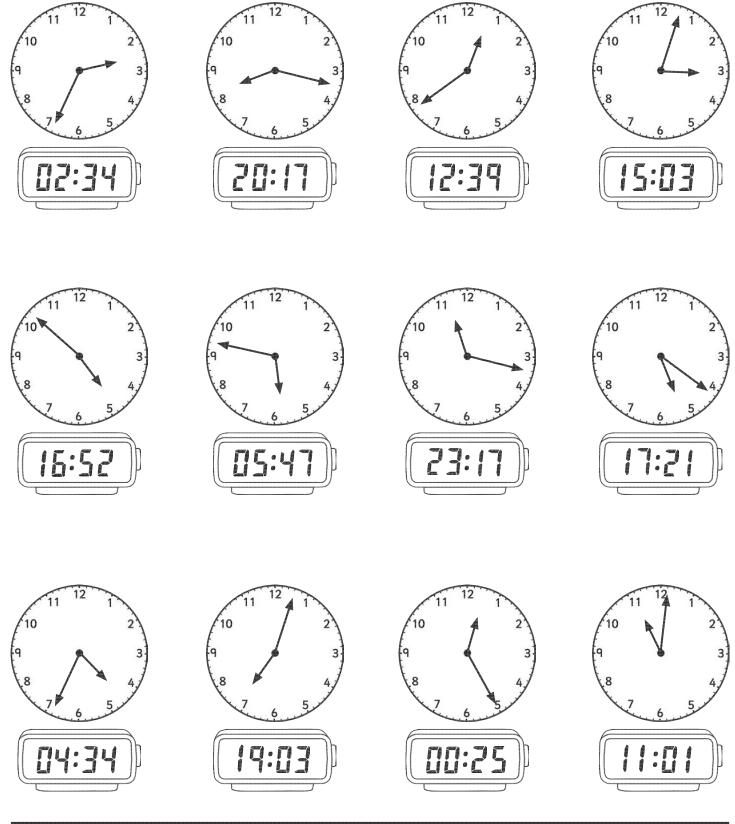

# Read, Write and Compare the Time: 12-Hour and 24-Hour

I can read and record time in both 12-hour and 24-hour formats. (ACMMG110)

Read the time on these analogue clocks. Write each time in 12-hour and 24-hour formats.

# Read, Write and Compare the Time: 12-Hour and 24-Hour Answers

Read the time on these analogue clocks. Write each time in 12-hour and 24-hour formats.