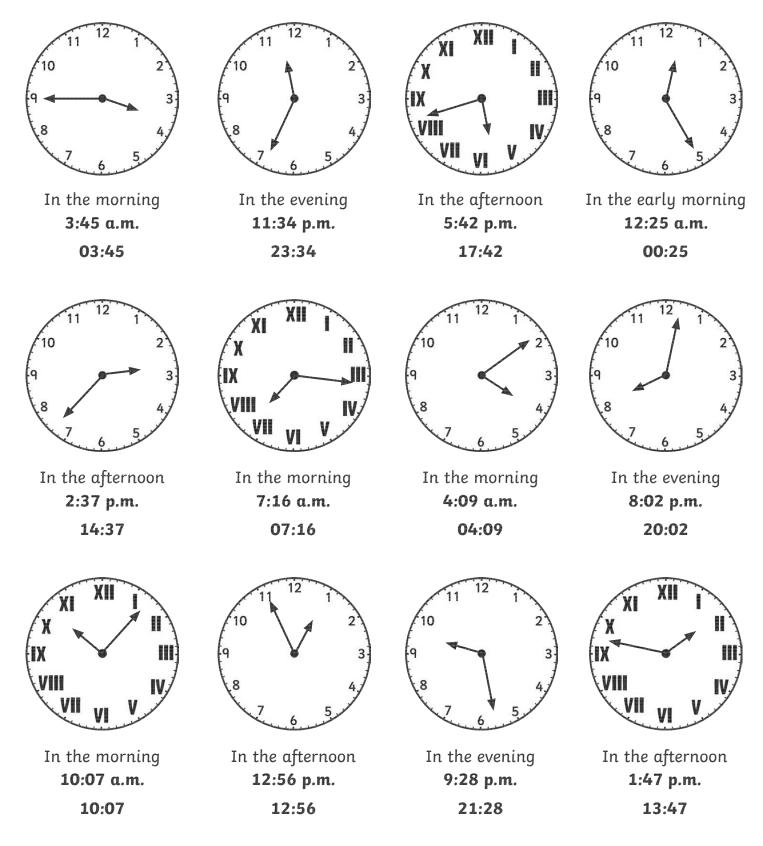

# Read, Write and Compare the Time: 12-Hour and 24-Hour Answers

Read the time on these analogue clocks. Write each time in 12-hour and 24-hour formats.