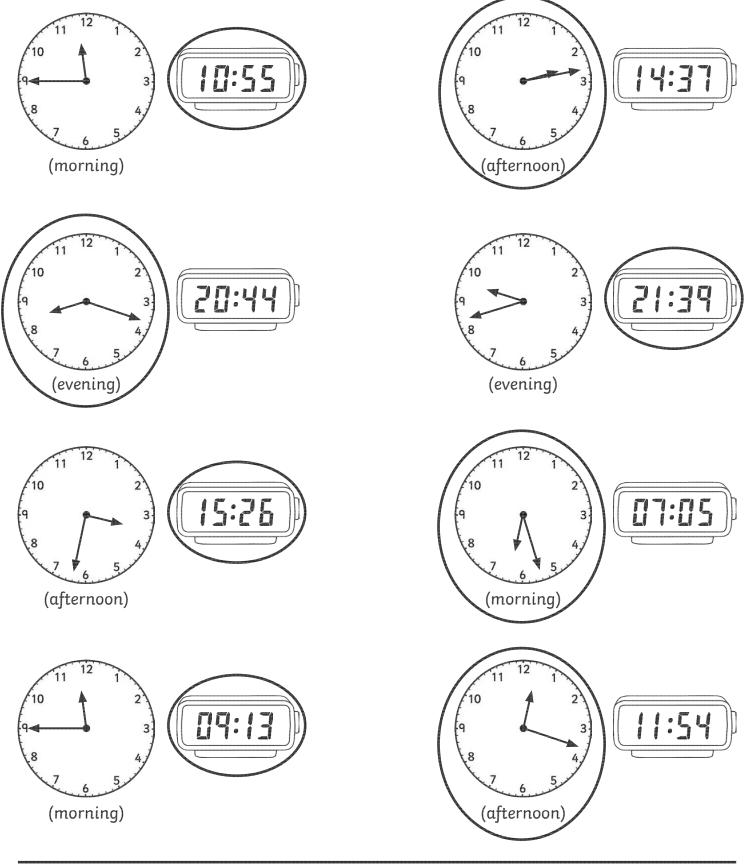

# Read, Write and Compare the Time: Match Analogue to Digital

Draw the time on each clock to match the digital time.

# **Read, Write and Compare the Time:** Match Analogue to Digital Answers

Draw the time on each clock to match the digital time.

twinkl \* \*

visit twinkl.com