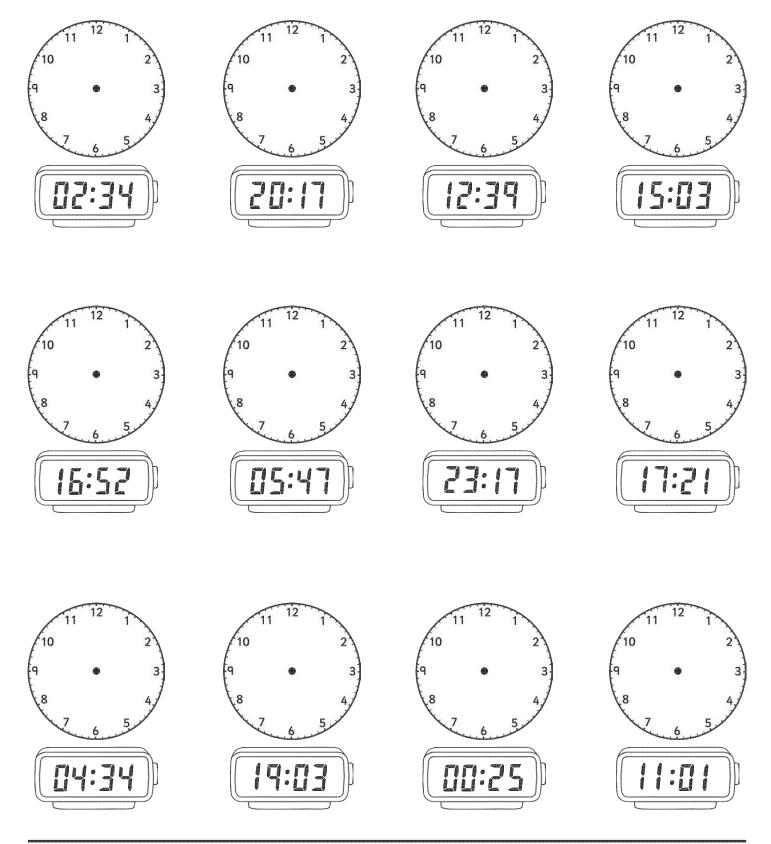

# Read, Write and Compare the Time: Match Analogue to Digital

Draw the time on each clock to match the digital time.