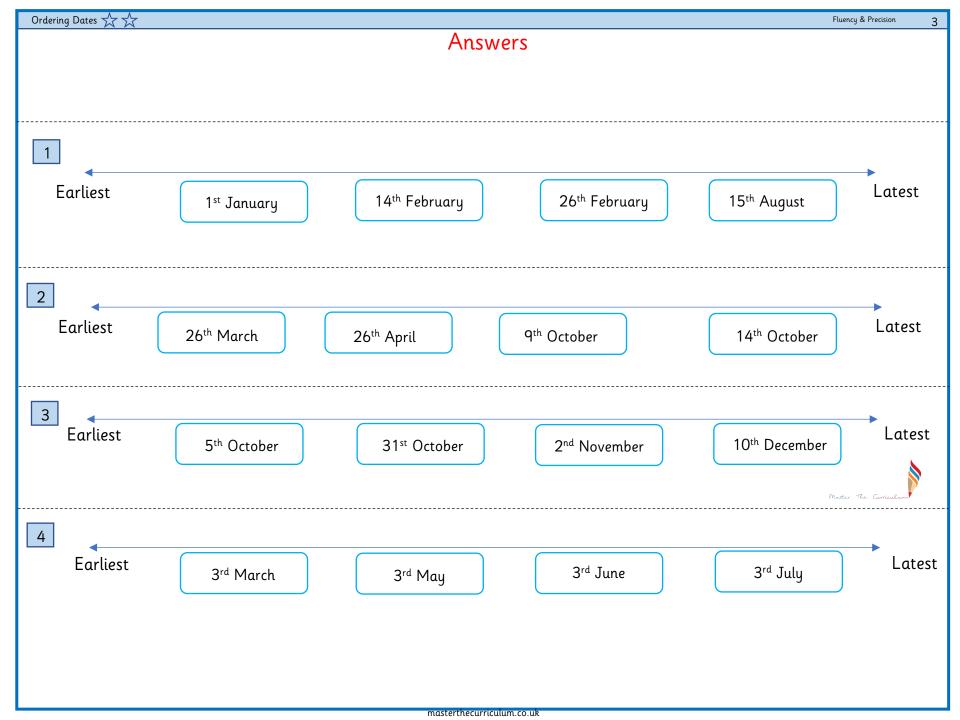

| Ordering Dates 🛣 🛣 |                                                                                                                                         | Fluency & Precision 3 |  |  |  |  |  |  |  |  |
|--------------------|-----------------------------------------------------------------------------------------------------------------------------------------|-----------------------|--|--|--|--|--|--|--|--|
|                    | Draw a line in your book and label it as below.                                                                                         |                       |  |  |  |  |  |  |  |  |
| ■<br>Earliest      |                                                                                                                                         | Latest                |  |  |  |  |  |  |  |  |
| Cut out each s     | Cut out each strip and then cut out the dates and order them on your line from earliest to latest. You will need a line for each strip. |                       |  |  |  |  |  |  |  |  |
| 1                  | 26 <sup>th</sup> February 1 <sup>st</sup> January 15 <sup>th</sup> August 14 <sup>th</sup> Februar                                      | у                     |  |  |  |  |  |  |  |  |
| 2                  | 9 <sup>th</sup> October 26 <sup>th</sup> April 14 <sup>th</sup> October 26 <sup>th</sup> March                                          | Master The Carriculum |  |  |  |  |  |  |  |  |
| 3                  | 31 <sup>st</sup> October 10 <sup>th</sup> December 2 <sup>nd</sup> November 5 <sup>th</sup> October                                     |                       |  |  |  |  |  |  |  |  |
| 4                  | 3 <sup>rd</sup> May 3 <sup>rd</sup> June 3 <sup>rd</sup> July 3 <sup>rd</sup> March                                                     |                       |  |  |  |  |  |  |  |  |