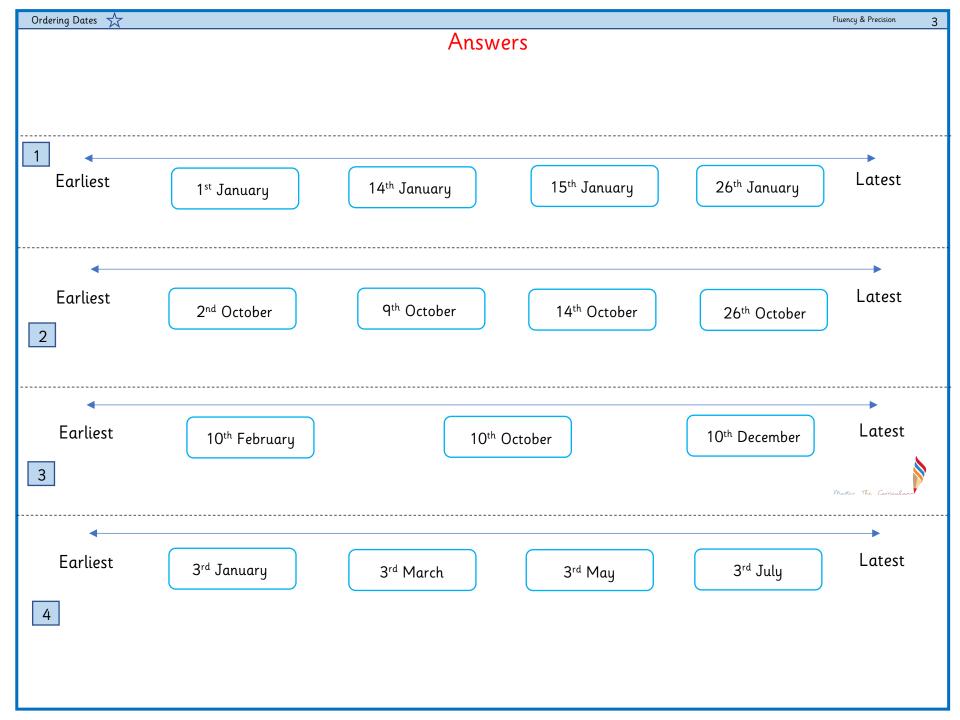

| Ordering Dates 🛛 🕁    |                                                                                                           | Fluency & Precision 3 |
|-----------------------|-----------------------------------------------------------------------------------------------------------|-----------------------|
|                       | Draw a line in your book and label it as below.                                                           |                       |
| <pre> </pre> Earliest |                                                                                                           | Latest                |
| Cut out each s        | trip and then cut out the dates and order them on your line from earliest to latest. You will need a line | for each strip.       |
| 1                     | 26 <sup>th</sup> January 1 <sup>st</sup> January 15 <sup>th</sup> January 14 <sup>th</sup> January        |                       |
| 2                     | 9th October     26th October     14th October     2nd October                                             | Master The Carriculum |
| 3                     | 10 <sup>th</sup> October 10 <sup>th</sup> December 10 <sup>th</sup> February                              |                       |
| 4                     | 3 <sup>rd</sup> May 3 <sup>rd</sup> January 3 <sup>rd</sup> July 3 <sup>rd</sup> March                    |                       |